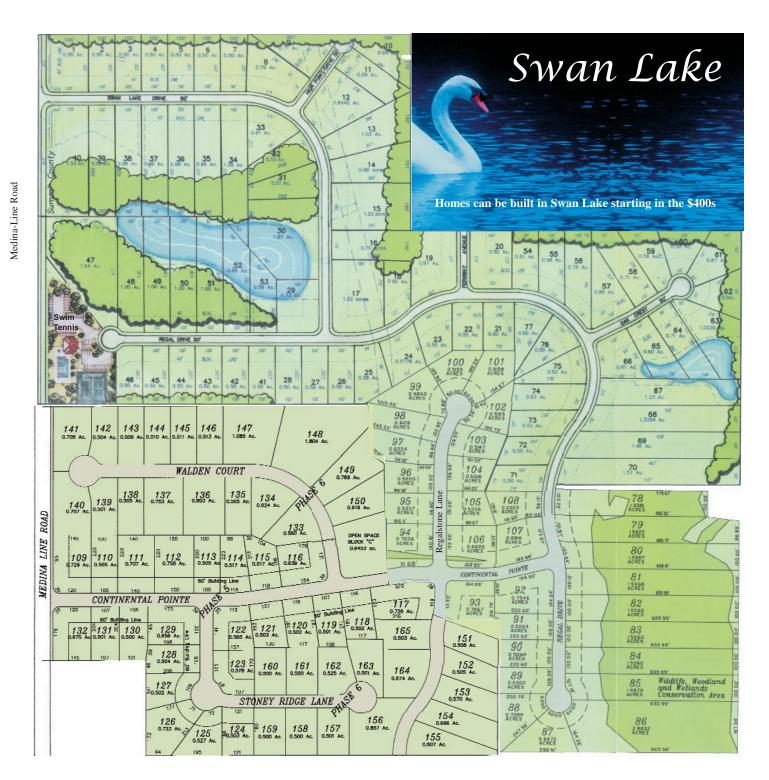

## **BREATHTAKING VIEWS**

Scenic homesites with trees and ponds make Swan Lake a perfect example of the Prestige Commitment to developments that work with the environment, not against it. Wildlife, woodland and wetlands conservation areas are preserved for your enjoyment.

## **DIRECTIONS TO SWAN LAKE**

From Interstate 77, Route 18 West exit - Take Rt 18 West to South Medina Line Road, turn Left on South Medina Line Road, 1 mile to Swan Lake